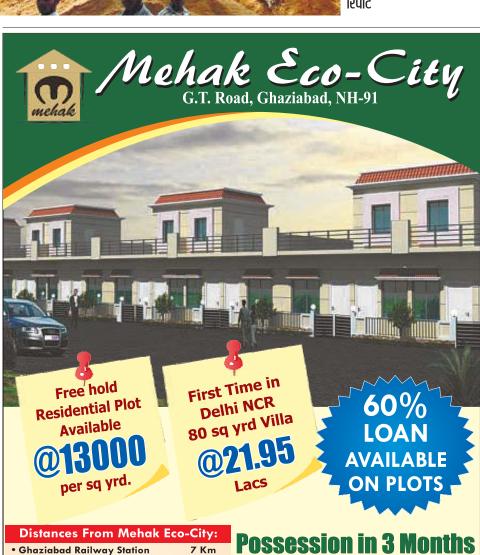

- Ghaziabad Railway Station
- D.P.S. International School 7 Km 6 Km Columbia Asia Hospital
- Meerut Lalkuan Chowk Proposed
- **Metro Station** Indirapuram
- Vaishali Metro Station • Noida Sec.-62
- **Possession in 3 Months**

AILABLE FROM

Behind Wave Cinema, Near Kaushambi Metro Station, Kaushambi, Ghaziabad, U.P.

Email: info@mehakinfrastructure.co.in, Website: www.mehakinfrastructure.co.in

50 Km

5.5 Km

13 Km

Free hold land with complete ownership rights & etc. etc.